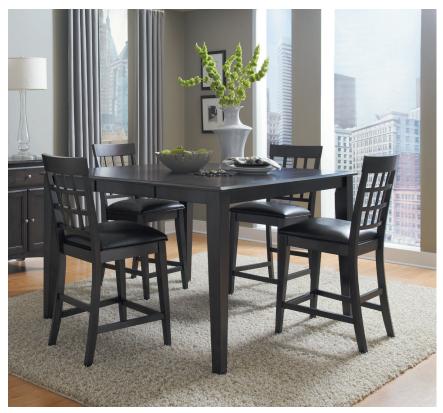

## **FEATURES & BENEFITS:**

- Wood on wood glides
- 3 table styles to choose from
- Maintenance free PU upholstery
- Vers-A-Table's unique accordian design that expands for large parties

GATHER HT LEG TABLE W/1-18" BTFLY LEAF BTL-WG-6-75-0 54"W x 36"- 54"L x 36"H

GRID BACK COUNTER STOOL BTL-WG-3-73-K 18"W x 41"H x21"D

RECTANGLE VERS-A-TABLE BTL-WG-6-17-L 38"W x 61"-132"L x 30"H

GRID BACK CHAIR BTL-WG-2-73-K 18"W x 38"H x 21.75"D

LEG TABLE W/1-18" BTFLY LEAF BTL-WG-6-32-0 42"W x 60"- 78"L x 30"H