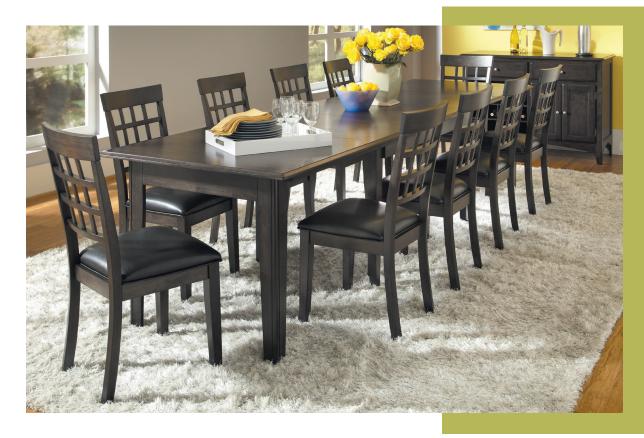

Our unique "Vers-A-Table" is designed to fit compactly for everyday use and conveniently expands through self-storing leaves to seat a party of twelve!

MATERIAL: Solid Hardwood

FINISH: Warm Gray
HARDWARE: Satin Nickel
UPHOLSTERY: Black PU

## **FEATURES & BENEFITS:**

- Wood on wood glides
- 3 table styles to choose from
- Maintenance free PU upholstery
- Vers-A-Table's unique accordian design that expands for large parties

GATHER HT LEG TABLE W/1-18" BTFLY LEAF BTL-WG-6-75-0 54"W x 36"- 54"L x 36"H

GRID BACK COUNTER STOOL BTL-WG-3-73-K 18"W x 41"H x21"D

RECTANGLE VERS-A-TABLE BTL-WG-6-17-L 38"W x 61"-132"L x 30"H

GRID BACK CHAIR BTL-WG-2-73-K 18"W x 38"H x 21.75"D

LEG TABLE W/1-18" BTFLY LEAF BTL-WG-6-32-0 42"W x 60"- 78"L x 30"H