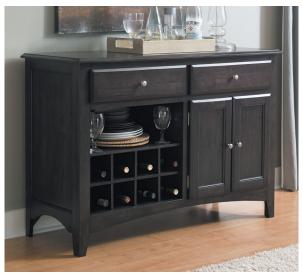

GRID BACK COUNTER STOOL BTL-WG-3-73-K 18"W x 41"H x21"D

RECTANGLE VERS-A-TABLE BTL-WG-6-17-L 38"W x 61"-132"L x 30"H

GRID BACK CHAIR BTL-WG-2-73-K 18"W x 38"H x 21.75"D

LEG TABLE W/1-18" BTFLY LEAF BTL-WG-6-32-0 42"W x 60"- 78"L x 30"H