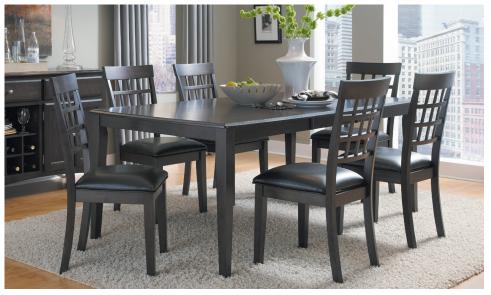

Our unique "Vers-A-Table" is designed to fit compactly for everyday use and conveniently expands through self-storing leaves to seat a party of twelve!

MATERIAL: Solid Hardwood

FINISH: Warm Gray
HARDWARE: Satin Nickel
UPHOLSTERY: Black PU

## **FEATURES & BENEFITS:**

- Wood on wood glides
- 3 table styles to choose from
- Maintenance free PU upholstery
- Vers-A-Table's unique accordian design that expands for large parties

GATHER HT LEG TABLE W/1-18" BTFLY LEAF BTL-WG-6-75-0 54"W x 36"- 54"L x 36"H

GRID BACK COUNTER STOOL BTL-WG-3-73-K 18"W x 41"H x21"D

RECTANGLE VERS-A-TABLE BTL-WG-6-17-L 38"W x 61"-132"L x 30"H

GRID BACK CHAIR BTL-WG-2-73-K 18"W x 38"H x 21.75"D

LEG TABLE W/1-18" BTFLY LEAF BTL-WG-6-32-0 42"W x 60"- 78"L x 30"H