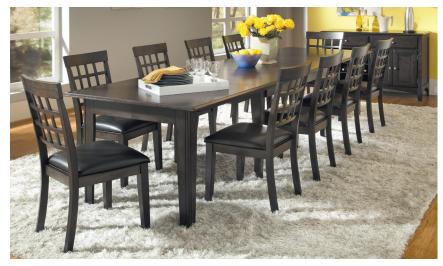

Our unique "Vers-A-Table" is designed to fit compactly for everyday use and conveniently expands through self-storing leaves to seat a party of twelve!

MATERIAL: Solid Hardwood

FINISH: Warm Gray
HARDWARE: Satin Nickel
UPHOLSTERY: Black PU

## **FEATURES & BENEFITS:**

- Wood on wood glides
- 3 table styles to choose from
- Maintenance free PU upholstery
- Vers-A-Table's unique accordian design that expands for large parties

GATHER HT LEG TABLE W/1-18" BTFLY LEAF BTL-WG-6-75-0 54"W x 36"- 54"L x 36"H

GRID BACK COUNTER STOOL BTL-WG-3-73-K 18"W x 41"H x21"D

RECTANGLE VERS-A-TABLE BTL-WG-6-17-L 38"W x 61"-132"L x 30"H

GRID BACK CHAIR BTL-WG-2-73-K 18"W x 38"H x 21.75"D

LEG TABLE W/1-18" BTFLY LEAF BTL-WG-6-32-0 42"W x 60"- 78"L x 30"H