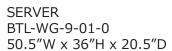

GRID BACK COUNTER STOOL BTL-WG-3-73-K 18"W x 41"H x21"D

RECTANGLE VERS-A-TABLE BTL-WG-6-17-L 38"W x 61"-132"L x 30"H

GRID BACK CHAIR BTL-WG-2-73-K 18"W x 38"H x 21.75"D

LEG TABLE W/1-18" BTFLY LEAF BTL-WG-6-32-0 42"W x 60"- 78"L x 30"H